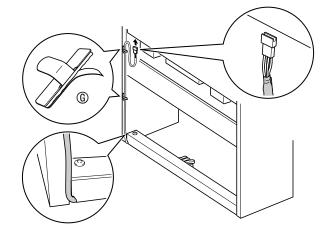

#### Assembling the Stand.....

| UnpackingE             | -59 |
|------------------------|-----|
| Assembling the Stand E | -59 |

| General Guide                                          |            |
|--------------------------------------------------------|------------|
| Saving Settings and Using Panel Lock                   | E-4        |
| Returning the Digital Piano to Its                     | <b>F</b> 4 |
| Factory Default Settings                               | E-4        |
| Power Outlet                                           | E-5        |
| Using an AC Adaptor                                    | E-5        |
| Turning Power On or Off                                | E-5        |
| Connections                                            | F-6        |
| Connecting Headphones                                  |            |
| Connecting Audio Equipment or an Amplifier             |            |
| Bundled and Optional Accessories                       |            |
| Using Built-in Tones                                   | F_8        |
| Selecting a Tone                                       |            |
| Layering Two Tones                                     |            |
| Splitting the Keyboard between Two Tones               |            |
| Using Octave Shift                                     |            |
| Adjusting the Brilliance of a Tone                     |            |
| Adding Reverb to the Tone                              |            |
| Adding the Chorus Effect to the Tone                   | E-12       |
| Using the Metronome                                    |            |
| Using the Pitch Bend Wheel                             |            |
| Using the Digital Piano's Pedals                       |            |
| Playing a Duet                                         | E-14       |
| Using Auto Accompaniment                               | E-16       |
| Playing an Auto Accompaniment                          | E-16       |
| Using One-Touch Presets                                | E-19       |
| Using Auto Harmonize                                   |            |
| Creating Your Own Original Rhythms                     | E-20       |
| Playing Back Built-in Songs                            | E-23       |
| Playing Tone Demo Songs                                |            |
| Playing Back a Specific Music Library Song             |            |
| Listening to Songs Loaded                              |            |
| from an External Source                                | E-25       |
| Playing Back Audio Data Stored<br>on a USB Flash Drive | F 07       |
|                                                        |            |
| Music Presets                                          | E-28       |

|                            | E-59 |
|----------------------------|------|
| To connect the cable       | E-62 |
| To install the music stand | E-62 |

| Other Settings                                                                                                                                                                                   |                                                                      |
|--------------------------------------------------------------------------------------------------------------------------------------------------------------------------------------------------|----------------------------------------------------------------------|
|                                                                                                                                                                                                  |                                                                      |
| USB Flash Drive                                                                                                                                                                                  | E-49<br>E-50<br>E-50<br>E-51<br>E-51<br>E-52<br>E-52<br>E-52<br>E-53 |
| Connecting to a Computer<br>Minimum Computer System Requirements<br>Connecting the Digital Piano to Your Computer<br>Using MIDI<br>Transferring Data between the Digital Piano<br>and a Computer | E-55<br>E-55<br>E-56                                                 |
| Reference<br>Troubleshooting<br>Product Specifications<br>Operating Precautions                                                                                                                  | E-63<br>E-65                                                         |
| Appendix<br>Tone List<br>Drum Assignment List<br>Rhythm List<br>Song List<br>Music Preset List<br>Fingering Guide<br>Chord Example List                                                          | A-1<br>A-4<br>A-5<br>A-7<br>A-8<br>A-10                              |